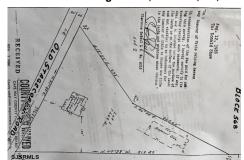

## **COMMENTS**

Commercial lot in a great location in Upper Township. Property has a foundation which might be useable. Second old foundation on the property that had never been used....

# COMMENTS

Commercial lot in a great location in Upper Township. Property has a foundation which might be useable. Second old foundation on the property that had never been used....