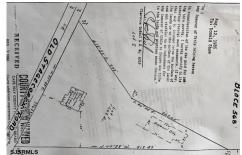

### **COMMENTS**

Commercial lot in a great location in Upper Township. Property has a foundation which might be useable. Second old foundation on the property that had never been used....

# COMMENTS

Commercial lot in a great location in Upper Township. Property has a foundation which might be useable. Second old foundation on the property that had never been used....