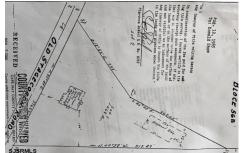

### **COMMENTS**

Commercial lot in a great location in Upper Township. Property has a foundation which might be useable. Second old foundation on the property that had never been used....

# COMMENTS

Commercial lot in a great location in Upper Township. Property has a foundation which might be useable. Second old foundation on the property that had never been used....