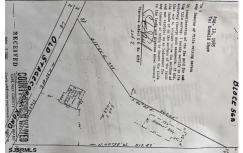

# PROPERTY DETAILS

Price \$299,900.00

|           | PROPERTY DETAILS |         |
|-----------|------------------|---------|
| 1         | Total Rooms      |         |
| 1         | Bedrooms         | 0       |
| į,        | Baths Full       | 0       |
|           | Baths Half       | 0       |
| 270       | Year Built       |         |
| DLOCK SCO | Туре             |         |
| 27        | Block Number     | 568     |
|           | Listing #        | 583477  |
|           | Taxes            | 1610.00 |
|           |                  |         |

### **COMMENTS**

Commercial lot in a great location in Upper Township. Property has a foundation which might be useable. Second old foundation on the property that had never been used....