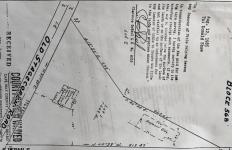

1299 Stagecoach, Palermo, NJ, 08230

Price \$299,900.00

| PROPERTY DETAILS |         |
|------------------|---------|
| Total Rooms      |         |
| Bedrooms         | 0       |
| Baths Full       | 0       |
| Baths Half       | 0       |
| Year Built       |         |
| Туре             |         |
| Block Number     | 568     |
| Listing #        | 583477  |
| Taxes            | 1610.00 |

### COMMENTS

Commercial lot in a great location in Upper Township. Property has a foundation which might be useable. Second old foundation on the property that had never been used ....