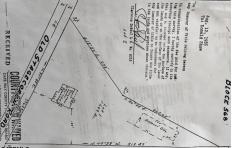

### **COMMENTS**

Commercial lot in a great location in Upper Township. Property has a foundation which might be useable. Second old foundation on the property that had never been used....

# COMMENTS

Commercial lot in a great location in Upper Township. Property has a foundation which might be useable. Second old foundation on the property that had never been used....