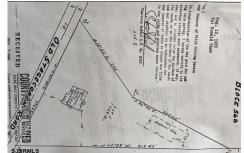

## **COMMENTS**

Commercial lot in a great location in Upper Township. Property has a foundation which might be useable. Second old foundation on the property that had never been used....