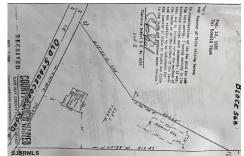

## **COMMENTS**

Commercial lot in a great location in Upper Township. Property has a foundation which might be useable. Second old foundation on the property that had never been used....

#### **PROPERTY FEATURES**