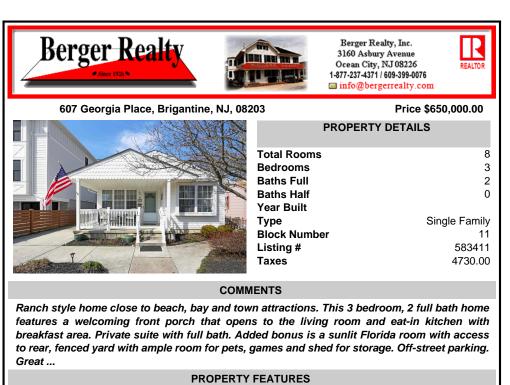

| PROPERTY FEATURES                                 |                                                                       |                                     |                                                                   |
|---------------------------------------------------|-----------------------------------------------------------------------|-------------------------------------|-------------------------------------------------------------------|
| Exterior<br>Shingle<br>Vinyl                      | OutsideFeatures<br>Curbs<br>Fenced Yard<br>Porch<br>Shed<br>Sidewalks | ParkingGarage<br>None               | OtherRooms<br>Dining Area<br>Florida Room<br>Laundry/Utility Room |
| InteriorFeatures<br>Skylight(s)<br>Walk In Closet | Basement<br>Crawl Space