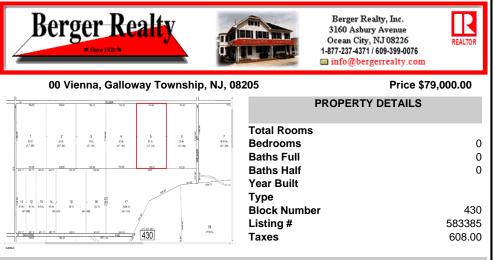

20 Acre Wooded Lot in Galloway NJ - The lot is not buildable - unless someone constructs Vienna Avenue to Township standards. But any development on the property first requires approval from the Pinelands Commission. The lot is covered in wetlands and wetlands buffers. It\'s not going to be easy to develop the lot. The access to the lot is the hurdle. Please contact Ga ...

## COMMENTS

20 Acre Wooded Lot in Galloway NJ - The lot is not buildable - unless someone constructs Vienna Avenue to Township standards. But any development on the property first requires approval from the Pinelands Commission. The lot is covered in wetlands and wetlands buffers. It\'s not going to be easy to develop the lot. The access to the lot is the hurdle. Please contact Ga ...