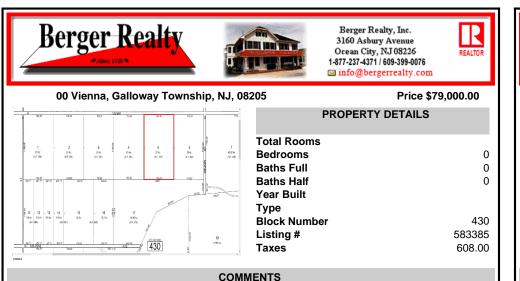

20 Acre Wooded Lot in Galloway NJ - The lot is not buildable - unless someone constructs Vienna Avenue to Township standards. But any development on the property first requires approval from the Pinelands Commission. The lot is covered in wetlands and wetlands buffers. It\'s not going to be easy to develop the lot. The access to the lot is the hurdle. Please contact Ga ...

## COMMENTS

20 Acre Wooded Lot in Galloway NJ - The lot is not buildable - unless someone constructs Vienna Avenue to Township standards. But any development on the property first requires approval from the Pinelands Commission. The lot is covered in wetlands and wetlands buffers. It\'s not going to be easy to develop the lot. The access to the lot is the hurdle. Please contact Ga ...