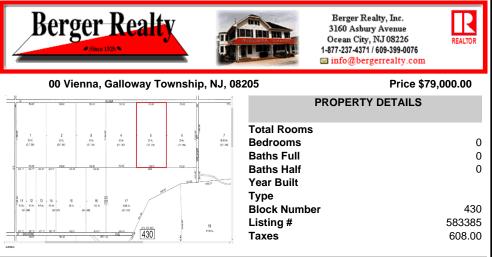

20 Acre Wooded Lot in Galloway NJ - The lot is not buildable - unless someone constructs Vienna Avenue to Township standards. But any development on the property first requires approval from the Pinelands Commission. The lot is covered in wetlands and wetlands buffers. It\'s not going to be easy to develop the lot. The access to the lot is the hurdle. Please contact Ga ...

## COMMENTS

20 Acre Wooded Lot in Galloway NJ - The lot is not buildable - unless someone constructs Vienna Avenue to Township standards. But any development on the property first requires approval from the Pinelands Commission. The lot is covered in wetlands and wetlands buffers. It\'s not going to be easy to develop the lot. The access to the lot is the hurdle. Please contact Ga ...