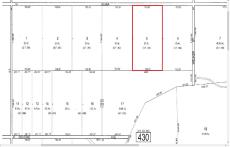

PROPERTY DETAILS

00 Vienna, Galloway Township, NJ, 08205

Price \$79,000.00

| Total Rooms  |        |
|--------------|--------|
| Bedrooms     | 0      |
| Baths Full   | 0      |
| Baths Half   | 0      |
| Year Built   |        |
| Туре         |        |
| Block Number | 430    |
| Listing #    | 583385 |
| Taxes        | 608.00 |

# COMMENTS

20 Acre Wooded Lot in Galloway NJ - The lot is not buildable - unless someone constructs Vienna Avenue to Township standards. But any development on the property first requires approval from the Pinelands Commission. The lot is covered in wetlands and wetlands buffers. It's not going to be easy to develop the lot. The access to the lot is the hurdle. Please contact Ga...