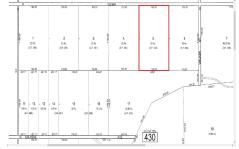

Berger Realty, Inc. 3160 Asbury Avenue Ocean City, NJ 08226 1-877-237-4371/609-399-0076 info@bergerrealty.com

00 Vienna, Galloway Township, NJ, 08205

Price \$79,000.00

| PROPERTY DETAILS |        |
|------------------|--------|
| Total Rooms      |        |
| Bedrooms         | 0      |
| Baths Full       | 0      |
| Baths Half       | 0      |
| Year Built       |        |
| Туре             |        |
| Block Number     | 430    |
| Listing #        | 583385 |
| Taxes            | 608.00 |

# **COMMENTS**

20 Acre Wooded Lot in Galloway NJ - The lot is not buildable - unless someone constructs Vienna Avenue to Township standards. But any development on the property first requires approval from the Pinelands Commission. The lot is covered in wetlands and wetlands buffers. It's not going to be easy to develop the lot. The access to the lot is the hurdle. Please contact Ga...