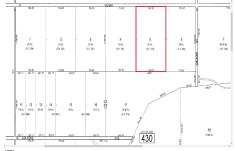

Berger Realty, Inc 1330 Bay Avenue Ocean City, NJ 08226 609-391-1330/609-391-1300 info@bergerrealty.com

DDODEDTY DETAIL C

00 Vienna, Galloway Township, NJ, 08205

Price \$79,000.00

|   | PROPERTY DETAILS |        |
|---|------------------|--------|
| l | Total Rooms      |        |
| l | Bedrooms         | 0      |
|   | Baths Full       | 0      |
|   | Baths Half       | 0      |
|   | Year Built       |        |
|   | Туре             |        |
|   | Block Number     | 430    |
|   | Listing #        | 583385 |
| Ų | Taxes            | 608.00 |

# **COMMENTS**

20 Acre Wooded Lot in Galloway NJ - The lot is not buildable - unless someone constructs Vienna Avenue to Township standards. But any development on the property first requires approval from the Pinelands Commission. The lot is covered in wetlands and wetlands buffers. It's not going to be easy to develop the lot. The access to the lot is the hurdle. Please contact Ga...