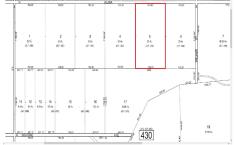

Price \$79,000.00

00 Vienna, Galloway Township, NJ, 08205

PROPERTY DETAILS

| Total Rooms  |        |
|--------------|--------|
| Bedrooms     | 0      |
| Baths Full   | 0      |
| Baths Half   | 0      |
| Year Built   |        |
| Type         |        |
| Block Number | 430    |
| Listing #    | 583385 |
| Taxes        | 608.00 |

# COMMENTS

20 Acre Wooded Lot in Galloway NJ - The lot is not buildable - unless someone constructs Vienna Avenue to Township standards. But any development on the property first requires approval from the Pinelands Commission. The lot is covered in wetlands and wetlands buffers. It's not going to be easy to develop the lot. The access to the lot is the hurdle. Please contact Ga...