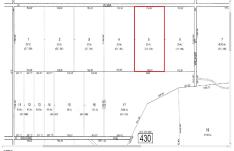

PROPERTY DETAILS

00 Vienna, Galloway Township, NJ, 08205

Price \$79,000.00

| Total Rooms  |        |
|--------------|--------|
| Bedrooms     | 0      |
| Baths Full   | 0      |
| Baths Half   | 0      |
| Year Built   |        |
| Type         |        |
| Block Number | 430    |
| Listing #    | 583385 |
| Taxes        | 608.00 |

# COMMENTS

20 Acre Wooded Lot in Galloway NJ - The lot is not buildable - unless someone constructs Vienna Avenue to Township standards. But any development on the property first requires approval from the Pinelands Commission. The lot is covered in wetlands and wetlands buffers. It's not going to be easy to develop the lot. The access to the lot is the hurdle. Please contact Ga...