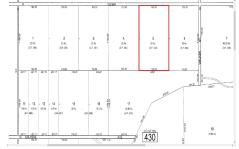

Berger Realty, Inc. 3160 Asbury Avenue Ocean City, NJ 08226 1-877-237-4371/609-399-0076 info@bergerrealty.com

00 Vienna, Galloway Township, NJ, 08205

Price \$79,000.00

|   | PROPERTY DETAILS |        |
|---|------------------|--------|
| l | Total Rooms      |        |
| L | Bedrooms         | 0      |
|   | Baths Full       | 0      |
|   | Baths Half       | 0      |
|   | Year Built       |        |
|   | Туре             |        |
|   | Block Number     | 430    |
|   | Listing #        | 583385 |
| Ų | Taxes            | 608.00 |
|   |                  |        |

# **COMMENTS**

20 Acre Wooded Lot in Galloway NJ - The lot is not buildable - unless someone constructs Vienna Avenue to Township standards. But any development on the property first requires approval from the Pinelands Commission. The lot is covered in wetlands and wetlands buffers. It's not going to be easy to develop the lot. The access to the lot is the hurdle. Please contact Ga...