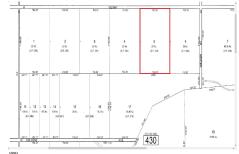

## **COMMENTS**

20 Acre Wooded Lot in Galloway NJ - The lot is not buildable - unless someone constructs Vienna Avenue to Township standards. But any development on the property first requires approval from the Pinelands Commission. The lot is covered in wetlands and wetlands buffers. It's not going to be easy to develop the lot. The access to the lot is the hurdle. Please contact Ga...

Berger Realty, Inc.
3160 Asbury Avenue
Ocean City, NJ 08226
1-877-237-4371/609-399-0076
info@bergerrealty.com

DDODEDTY DETAIL C

00 Vienna, Galloway Township, NJ, 08205

Price \$79,000.00

| PROPERTY DETAILS |        |
|------------------|--------|
| Total Rooms      |        |
| Bedrooms         | 0      |
| Baths Full       | 0      |
| Baths Half       | 0      |
| Year Built       |        |
| Туре             |        |
| Block Number     | 430    |
| Listing #        | 583385 |
| Taxes            | 608.00 |