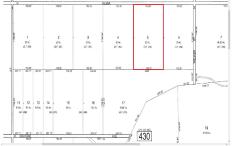

## COMMENTS

20 Acre Wooded Lot in Galloway NJ - The lot is not buildable - unless someone constructs Vienna Avenue to Township standards. But any development on the property first requires approval from the Pinelands Commission. The lot is covered in wetlands and wetlands buffers. It's not going to be easy to develop the lot. The access to the lot is the hurdle. Please contact Ga...

PROPERTY DETAILS

00 Vienna, Galloway Township, NJ, 08205

Price \$79,000.00

| Total Rooms  |        |
|--------------|--------|
| Bedrooms     | 0      |
| Baths Full   | 0      |
| Baths Half   | 0      |
| Year Built   |        |
| Туре         |        |
| Block Number | 430    |
| Listing #    | 583385 |
| Taxes        | 608.00 |