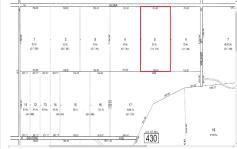

# 00 Vienna, Galloway Township, NJ, 08205

# Price \$79,000.00

| Total Rooms  |        |
|--------------|--------|
| Bedrooms     | 0      |
| Baths Full   | 0      |
| Baths Half   | 0      |
| Year Built   |        |
| Туре         |        |
| Block Number | 430    |
| Listing #    | 583385 |
| Taxes        | 608.00 |

### COMMENTS

20 Acre Wooded Lot in Galloway NJ - The lot is not buildable - unless someone constructs Vienna Avenue to Township standards. But any development on the property first requires approval from the Pinelands Commission. The lot is covered in wetlands and wetlands buffers. It's not going to be easy to develop the lot. The access to the lot is the hurdle. Please contact Ga...