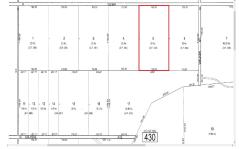

# 00 Vienna, Galloway Township, NJ, 08205

### Price \$79,000.00

| I KOI EKI I BETAIL | .0     |
|--------------------|--------|
| Total Rooms        |        |
| Bedrooms           | 0      |
| Baths Full         | 0      |
| Baths Half         | 0      |
| Year Built         |        |
| Type               |        |
| Block Number       | 430    |
| Listing #          | 583385 |
| Taxes              | 608.00 |

### **COMMENTS**

20 Acre Wooded Lot in Galloway NJ - The lot is not buildable - unless someone constructs Vienna Avenue to Township standards. But any development on the property first requires approval from the Pinelands Commission. The lot is covered in wetlands and wetlands buffers. It's not going to be easy to develop the lot. The access to the lot is the hurdle. Please contact Ga...