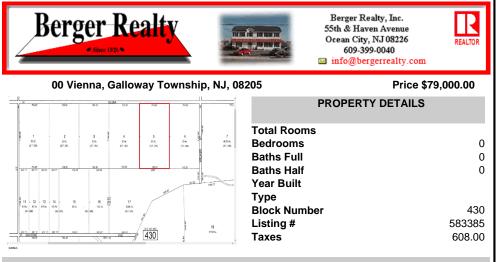

## COMMENTS

20 Acre Wooded Lot in Galloway NJ - The lot is not buildable - unless someone constructs Vienna Avenue to Township standards. But any development on the property first requires approval from the Pinelands Commission. The lot is covered in wetlands and wetlands buffers. It\'s not going to be easy to develop the lot. The access to the lot is the hurdle. Please contact Ga...