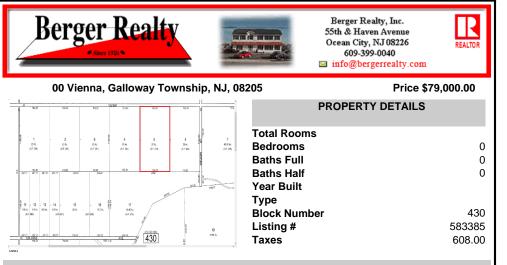

## COMMENTS

20 Acre Wooded Lot in Galloway NJ - The lot is not buildable - unless someone constructs Vienna Avenue to Township standards. But any development on the property first requires approval from the Pinelands Commission. The lot is covered in wetlands and wetlands buffers. It\'s not going to be easy to develop the lot. The access to the lot is the hurdle. Please contact Ga...