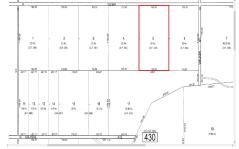

Berger Realty, Inc. 3160 Asbury Avenue Ocean City, NJ 08226 1-877-237-4371/609-399-0076 info@bergerrealty.com

DDODEDTY DETAIL C

00 Vienna, Galloway Township, NJ, 08205

Price \$79,000.00

| PROPERTY DE  | IAILS  |
|--------------|--------|
| Total Rooms  |        |
| Bedrooms     | 0      |
| Baths Full   | 0      |
| Baths Half   | 0      |
| Year Built   |        |
| Туре         |        |
| Block Number | 430    |
| Listing #    | 583385 |
| Taxes        | 608.00 |

## **COMMENTS**

20 Acre Wooded Lot in Galloway NJ - The lot is not buildable - unless someone constructs Vienna Avenue to Township standards. But any development on the property first requires approval from the Pinelands Commission. The lot is covered in wetlands and wetlands buffers. It's not going to be easy to develop the lot. The access to the lot is the hurdle. Please contact Ga...