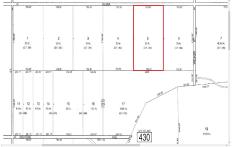

PROPERTY DETAILS

00 Vienna, Galloway Township, NJ, 08205

Price \$79,000.00

| Total Rooms  |        |
|--------------|--------|
| Bedrooms     | 0      |
| Baths Full   | 0      |
| Baths Half   | 0      |
| Year Built   |        |
| Туре         |        |
| Block Number | 430    |
| Listing #    | 583385 |
| Taxes        | 608.00 |

## COMMENTS

20 Acre Wooded Lot in Galloway NJ - The lot is not buildable - unless someone constructs Vienna Avenue to Township standards. But any development on the property first requires approval from the Pinelands Commission. The lot is covered in wetlands and wetlands buffers. It's not going to be easy to develop the lot. The access to the lot is the hurdle. Please contact Ga...