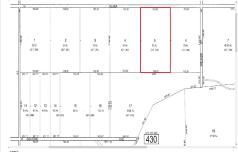

# 00 Vienna, Galloway Township, NJ, 08205

# Price \$79,000.00

| Total Rooms  |        |
|--------------|--------|
| Bedrooms     | 0      |
| Baths Full   | 0      |
| Baths Half   | 0      |
| Year Built   |        |
| Туре         |        |
| Block Number | 430    |
| Listing #    | 583385 |
| Taxes        | 608.00 |

### COMMENTS

20 Acre Wooded Lot in Galloway NJ - The lot is not buildable - unless someone constructs Vienna Avenue to Township standards. But any development on the property first requires approval from the Pinelands Commission. The lot is covered in wetlands and wetlands buffers. It's not going to be easy to develop the lot. The access to the lot is the hurdle. Please contact Ga...