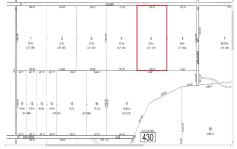

### 00 Vienna, Galloway Township, NJ, 08205

## Price \$79,000.00

| PROPERTI DETAILS |        |
|------------------|--------|
| Total Rooms      |        |
| Bedrooms         | 0      |
| Baths Full       | 0      |
| Baths Half       | 0      |
| Year Built       |        |
| Type             |        |
| Block Number     | 430    |
| Listing #        | 583385 |
| Taxes            | 608.00 |

### **COMMENTS**

20 Acre Wooded Lot in Galloway NJ - The lot is not buildable - unless someone constructs Vienna Avenue to Township standards. But any development on the property first requires approval from the Pinelands Commission. The lot is covered in wetlands and wetlands buffers. It's not going to be easy to develop the lot. The access to the lot is the hurdle. Please contact Ga...