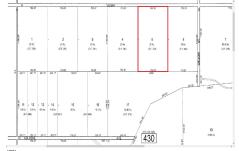

Berger Realty, Inc 1330 Bay Avenue Ocean City, NJ 08226 609-391-1330/609-391-1300 info@bergerrealty.com

00 Vienna, Galloway Township, NJ, 08205

Price \$79,000.00

|   | PROPERTY DETAILS |        |
|---|------------------|--------|
| l | Total Rooms      |        |
| L | Bedrooms         | 0      |
|   | Baths Full       | 0      |
|   | Baths Half       | 0      |
|   | Year Built       |        |
|   | Туре             |        |
|   | Block Number     | 430    |
|   | Listing #        | 583385 |
| v | Taxes            | 608.00 |

# **COMMENTS**

20 Acre Wooded Lot in Galloway NJ - The lot is not buildable - unless someone constructs Vienna Avenue to Township standards. But any development on the property first requires approval from the Pinelands Commission. The lot is covered in wetlands and wetlands buffers. It's not going to be easy to develop the lot. The access to the lot is the hurdle. Please contact Ga...