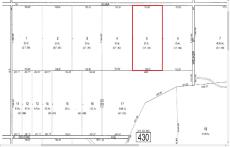

PROPERTY DETAILS

00 Vienna, Galloway Township, NJ, 08205

Price \$79,000.00

| Total Rooms  |        |
|--------------|--------|
| Bedrooms     | 0      |
| Baths Full   | 0      |
| Baths Half   | 0      |
| Year Built   |        |
| Type         |        |
| Block Number | 430    |
| Listing #    | 583385 |
| Taxes        | 608.00 |

# COMMENTS

20 Acre Wooded Lot in Galloway NJ - The lot is not buildable - unless someone constructs Vienna Avenue to Township standards. But any development on the property first requires approval from the Pinelands Commission. The lot is covered in wetlands and wetlands buffers. It's not going to be easy to develop the lot. The access to the lot is the hurdle. Please contact Ga...