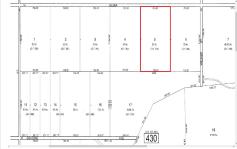

# 00 Vienna, Galloway Township, NJ, 08205

# Price \$79,000.00

| Total Rooms  |        |
|--------------|--------|
| Bedrooms     | 0      |
| Baths Full   | 0      |
| Baths Half   | 0      |
| Year Built   |        |
| Туре         |        |
| Block Number | 430    |
| Listing #    | 583385 |
| Taxes        | 608.00 |

## COMMENTS

20 Acre Wooded Lot in Galloway NJ - The lot is not buildable - unless someone constructs Vienna Avenue to Township standards. But any development on the property first requires approval from the Pinelands Commission. The lot is covered in wetlands and wetlands buffers. It's not going to be easy to develop the lot. The access to the lot is the hurdle. Please contact Ga...