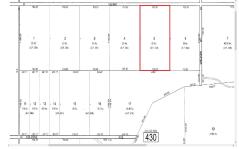

# 00 Vienna, Galloway Township, NJ, 08205

## Price \$79,000.00

| TROLEKTI BETA | WEO .  |
|---------------|--------|
| Total Rooms   |        |
| Bedrooms      | 0      |
| Baths Full    | 0      |
| Baths Half    | 0      |
| Year Built    |        |
| Туре          |        |
| Block Number  | 430    |
| Listing #     | 583385 |
| Taxes         | 608.00 |

## **COMMENTS**

20 Acre Wooded Lot in Galloway NJ - The lot is not buildable - unless someone constructs Vienna Avenue to Township standards. But any development on the property first requires approval from the Pinelands Commission. The lot is covered in wetlands and wetlands buffers. It's not going to be easy to develop the lot. The access to the lot is the hurdle. Please contact Ga...