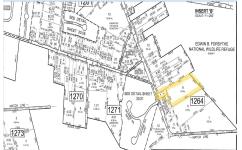

# **COMMENTS**

\*\*10.24 ROLLING WOODED ACRES!! Currently being Sub-Divided into 2 separate lots!! Appears to meet ALL TOWNSHIP REQUIREMENTS for a 2 LOT SUBDIVISION or keep it the way it is and BUILD YOUR DREAM ESTATE!! \"JUST ABSOLUTELY BEAUTIFUL PROPERTY!! BACKS UP TO THE Wildlife Refuge AS WELL!\" Walking distance to OYSTER Creek RESTAURANT, boat access a mile away at Scotts Landing/Edw...