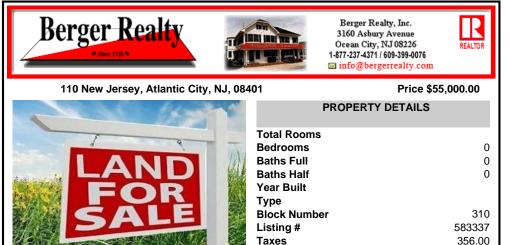

# COMMENTS

SUPER LOW TAXES - Now is the time to invest in Atlantic City and build new construction on this 2500 sqft fenced in lot, cleared and leveled with all public utilities available. Current improvements include curbs, sidewalks, and paved road. The location is close to the beach and boardwalk, Harrahs, Golden Nugget, Farley Marina, Borgata, Historic Gardners Basin, Back Bay A...

#### COMMENTS

SUPER LOW TAXES - Now is the time to invest in Atlantic City and build new construction on this 2500 sqft fenced in lot, cleared and leveled with all public utilities available. Current improvements include curbs, sidewalks, and paved road. The location is close to the beach and boardwalk, Harrahs, Golden Nugget, Farley Marina, Borgata, Historic Gardners Basin, Back Bay A...