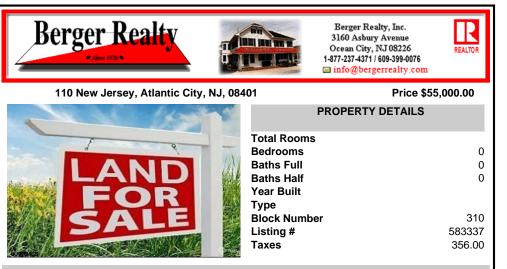

# COMMENTS

SUPER LOW TAXES - Now is the time to invest in Atlantic City and build new construction on this 2500 sqft fenced in lot, cleared and leveled with all public utilities available. Current improvements include curbs, sidewalks, and paved road. The location is close to the beach and boardwalk, Harrahs, Golden Nugget, Farley Marina, Borgata, Historic Gardners Basin, Back Bay A...

#### COMMENTS

SUPER LOW TAXES - Now is the time to invest in Atlantic City and build new construction on this 2500 sqft fenced in lot, cleared and leveled with all public utilities available. Current improvements include curbs, sidewalks, and paved road. The location is close to the beach and boardwalk, Harrahs, Golden Nugget, Farley Marina, Borgata, Historic Gardners Basin, Back Bay A...