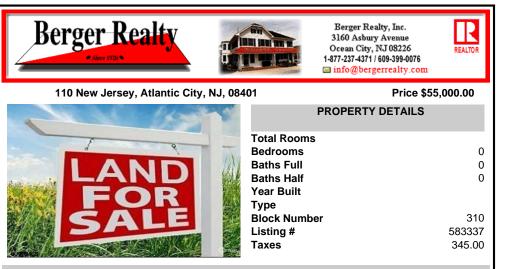

## COMMENTS

SUPER LOW TAXES - Now is the time to invest in Atlantic City and build new construction on this 2500 sqft fenced in lot, cleared and leveled with all public utilities available. Current improvements include curbs, sidewalks, and paved road. The location is close to the beach and boardwalk, Harrahs, Golden Nugget, Farley Marina, Borgata, Historic Gardners Basin, Back Bay A...

#### COMMENTS

SUPER LOW TAXES - Now is the time to invest in Atlantic City and build new construction on this 2500 sqft fenced in lot, cleared and leveled with all public utilities available. Current improvements include curbs, sidewalks, and paved road. The location is close to the beach and boardwalk, Harrahs, Golden Nugget, Farley Marina, Borgata, Historic Gardners Basin, Back Bay A...