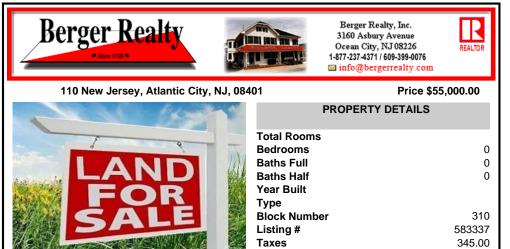

## COMMENTS

SUPER LOW TAXES - Now is the time to invest in Atlantic City and build new construction on this 2500 sqft fenced in lot, cleared and leveled with all public utilities available. Current improvements include curbs, sidewalks, and paved road. The location is close to the beach and boardwalk, Harrahs, Golden Nugget, Farley Marina, Borgata, Historic Gardners Basin, Back Bay A...

#### COMMENTS

SUPER LOW TAXES - Now is the time to invest in Atlantic City and build new construction on this 2500 sqft fenced in lot, cleared and leveled with all public utilities available. Current improvements include curbs, sidewalks, and paved road. The location is close to the beach and boardwalk, Harrahs, Golden Nugget, Farley Marina, Borgata, Historic Gardners Basin, Back Bay A...