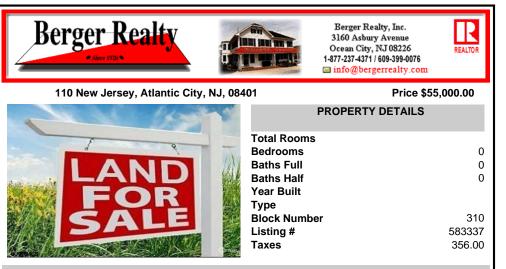

## COMMENTS

SUPER LOW TAXES - Now is the time to invest in Atlantic City and build new construction on this 2500 sqft fenced in lot, cleared and leveled with all public utilities available. Current improvements include curbs, sidewalks, and paved road. The location is close to the beach and boardwalk, Harrahs, Golden Nugget, Farley Marina, Borgata, Historic Gardners Basin, Back Bay A...

#### COMMENTS

SUPER LOW TAXES - Now is the time to invest in Atlantic City and build new construction on this 2500 sqft fenced in lot, cleared and leveled with all public utilities available. Current improvements include curbs, sidewalks, and paved road. The location is close to the beach and boardwalk, Harrahs, Golden Nugget, Farley Marina, Borgata, Historic Gardners Basin, Back Bay A...