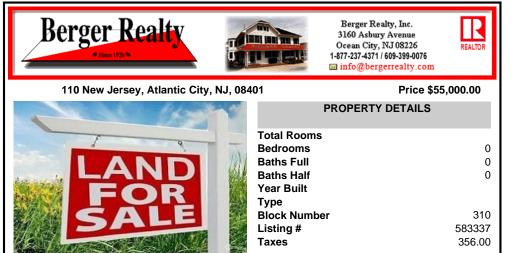

## COMMENTS

SUPER LOW TAXES - Now is the time to invest in Atlantic City and build new construction on this 2500 sqft fenced in lot, cleared and leveled with all public utilities available. Current improvements include curbs, sidewalks, and paved road. The location is close to the beach and boardwalk, Harrahs, Golden Nugget, Farley Marina, Borgata, Historic Gardners Basin, Back Bay A...

#### COMMENTS

SUPER LOW TAXES - Now is the time to invest in Atlantic City and build new construction on this 2500 sqft fenced in lot, cleared and leveled with all public utilities available. Current improvements include curbs, sidewalks, and paved road. The location is close to the beach and boardwalk, Harrahs, Golden Nugget, Farley Marina, Borgata, Historic Gardners Basin, Back Bay A...