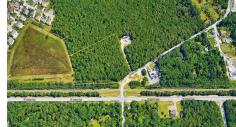

# COMMENTS

Exciting opportunity! 4+/- acres of commercial-zoned land near the Black Horse Pike, bike path, & GS Parkway. Ideal for retail, dining, light industrial, or mixed-use development. Potential development subject to Pinelands & Zoning approval - Due Diligence on Buyer, Seller makes no guaranty. Don/t miss out on this prime location! Contact us today ....

#### COMMENTS

Exciting opportunity! 4+/- acres of commercial-zoned land near the Black Horse Pike, bike path, & GS Parkway. Ideal for retail, dining, light industrial, or mixed-use development. Potential development subject to Pinelands & Zoning approval - Due Diligence on Buyer, Seller makes no quaranty. Don\'t miss out on this prime location! Contact us today ....