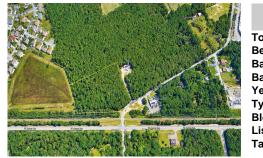

COMMENTS

Type

Listing #

Taxes

Block Number

Exciting opportunity! 4+/- acres of commercial-zoned land near the Black Horse Pike, bike path, & GS Parkway. Ideal for retail, dining, light industrial, or mixed-use development. Potential development subject to Pinelands & Zoning approval - Due Diligence on Buyer, Seller makes no guaranty. Don/t miss out on this prime location! Contact us today ....

## COMMENTS

Exciting opportunity! 4+/- acres of commercial-zoned land near the Black Horse Pike, bike path, & GS Parkway. Ideal for retail, dining, light industrial, or mixed-use development. Potential development subject to Pinelands & Zoning approval - Due Diligence on Buyer, Seller makes no quaranty. Don\'t miss out on this prime location! Contact us today ....