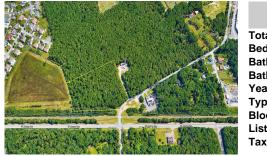

COMMENTS

Block Number

Listing #

Taxes

Exciting opportunity! 4+/- acres of commercial-zoned land near the Black Horse Pike, bike path, & GS Parkway. Ideal for retail, dining, light industrial, or mixed-use development. Potential development subject to Pinelands & Zoning approval - Due Diligence on Buyer, Seller makes no guaranty. Don/t miss out on this prime location! Contact us today ....

### COMMENTS

Exciting opportunity! 4+/- acres of commercial-zoned land near the Black Horse Pike, bike path, & GS Parkway. Ideal for retail, dining, light industrial, or mixed-use development. Potential development subject to Pinelands & Zoning approval - Due Diligence on Buyer, Seller makes no quaranty. Don/'t miss out on this prime location! Contact us today .....