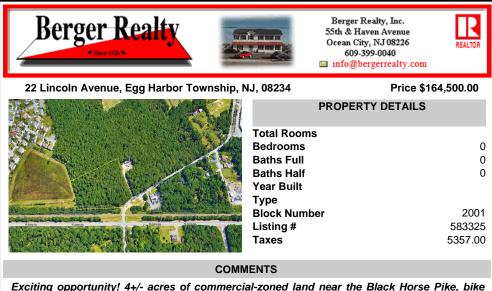

## COMMENTS

Exciting opportunity! 4+/- acres of commercial-zoned land near the Black Horse Pike, bike path, & GS Parkway. Ideal for retail, dining, light industrial, or mixed-use development. Potential development subject to Pinelands & Zoning approval - Due Diligence on Buyer, Seller makes no guaranty. Don\'t miss out on this prime location! Contact us today....