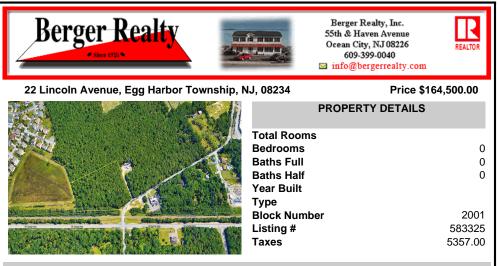

## COMMENTS

Exciting opportunity! 4+/- acres of commercial-zoned land near the Black Horse Pike, bike path, & GS Parkway. Ideal for retail, dining, light industrial, or mixed-use development. Potential development subject to Pinelands & Zoning approval - Due Diligence on Buyer, Seller makes no guaranty. Don\'t miss out on this prime location! Contact us today....

## **PROPERTY FEATURES**

## CONTACT

Scan to see Property page.



Ask for Stewart Vaughan Berger Realty Inc 109 E 55th St., Ocean City Call: 609-408-6608 Email to: smv@bergerrealty.com





Exciting opportunity! 4+/- acres of commercial-zoned land near the Black Horse Pike, bike path, & GS Parkway. Ideal for retail, dining, light industrial, or mixed-use development. Potential development subject to Pinelands & Zoning approv