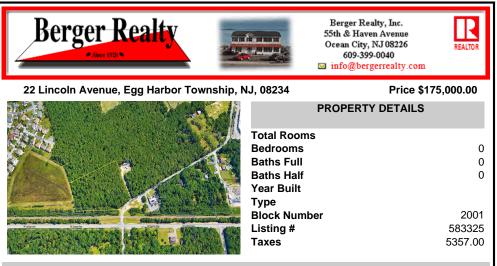

# COMMENTS

Exciting opportunity! 4+/- acres of commercial-zoned land near the Black Horse Pike, bike path, & GS Parkway. Ideal for retail, dining, light industrial, or mixed-use development. Potential development subject to Pinelands & Zoning approval - Due Diligence on Buyer, Seller makes no guaranty. Don\'t miss out on this prime location! Contact us today....