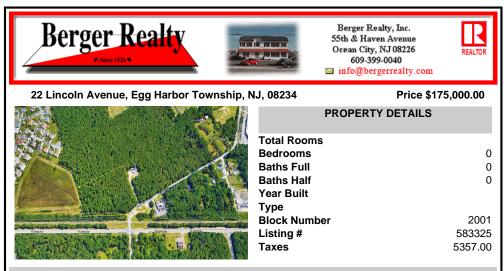

## COMMENTS

Exciting opportunity! 4+/- acres of commercial-zoned land near the Black Horse Pike, bike path, & GS Parkway. Ideal for retail, dining, light industrial, or mixed-use development. Potential development subject to Pinelands & Zoning approval - Due Diligence on Buyer, Seller makes no guaranty. Don\'t miss out on this prime location! Contact us today....