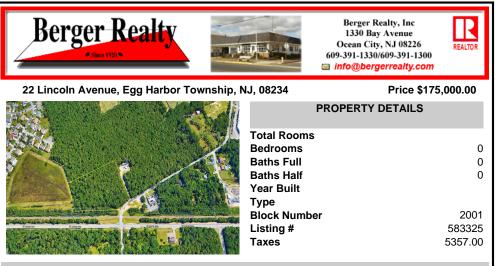

#### 22 Lincoln Avenue, Egg Harbor Township, NJ, 08234

# Price \$175,000.00 PROPERTY DETAILS

| 1        | Total Rooms  |         |
|----------|--------------|---------|
|          | Bedrooms     | 0       |
| 1. 1. 15 | Baths Full   | 0       |
| 199      | Baths Half   | 0       |
| L.       | Year Built   |         |
| Cast     | Туре         |         |
|          | Block Number | 2001    |
|          | Listing #    | 583325  |
|          | Taxes        | 5357.00 |
| C T T    |              |         |

## COMMENTS

Exciting opportunity! 4+/- acres of commercial-zoned land near the Black Horse Pike, bike path, & GS Parkway. Ideal for retail, dining, light industrial, or mixed-use development. Potential development subject to Pinelands & Zoning approval - Due Diligence on Buyer, Seller makes no guaranty. Don\'t miss out on this prime location! Contact us today....