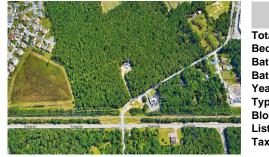

Exciting opportunity! 4+/- acres of commercial-zoned land near the Black Horse Pike, bike path, & GS Parkway. Ideal for retail, dining, light industrial, or mixed-use development. Potential development subject to Pinelands & Zoning approval - Due Diligence on Buyer, Seller makes no guaranty. Don\'t miss out on this prime location! Contact us today....

### COMMENTS

Exciting opportunity! 4+/- acres of commercial-zoned land near the Black Horse Pike, bike path, & GS Parkway. Ideal for retail, dining, light industrial, or mixed-use development. Potential development subject to Pinelands & Zoning approval - Due Diligence on Buyer, Seller makes no guaranty. Don\'t miss out on this prime location! Contact us today....