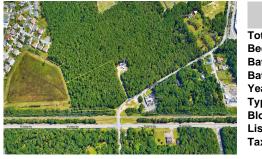

### COMMENTS

Exciting opportunity! 4+/- acres of commercial-zoned land near the Black Horse Pike, bike path, & GS Parkway. Ideal for retail, dining, light industrial, or mixed-use development. Potential development subject to Pinelands & Zoning approval - Due Diligence on Buyer, Seller makes no quaranty. Don\'t miss out on this prime location! Contact us today ....