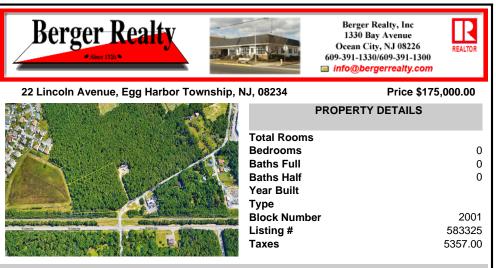

# COMMENTS

Exciting opportunity! 4+/- acres of commercial-zoned land near the Black Horse Pike, bike path, & GS Parkway. Ideal for retail, dining, light industrial, or mixed-use development. Potential development subject to Pinelands & Zoning approval - Due Diligence on Buyer, Seller makes no guaranty. Don/t miss out on this prime location! Contact us today ....

#### 22 Lincoln Avenue, Egg Harbor Township, NJ, 08234

| Price \$175,000.00 |  |
|--------------------|--|
| PROPERTY DETAILS   |  |

0

0

0

2001

583325

5357.00

| Total Rooms                                                                                                     |
|-----------------------------------------------------------------------------------------------------------------|
| Bedrooms                                                                                                        |
| Baths Full                                                                                                      |
| Baths Half                                                                                                      |
| Year Built                                                                                                      |
| Туре                                                                                                            |
| Block Number                                                                                                    |
| Listing #                                                                                                       |
| Taxes                                                                                                           |
| l de la companya de l |
|                                                                                                                 |