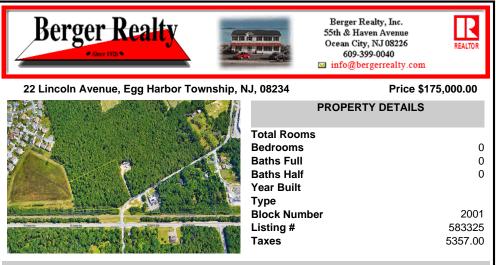

# COMMENTS

Exciting opportunity! 4+/- acres of commercial-zoned land near the Black Horse Pike, bike path, & GS Parkway. Ideal for retail, dining, light industrial, or mixed-use development. Potential development subject to Pinelands & Zoning approval - Due Diligence on Buyer, Seller makes no guaranty. Don/t miss out on this prime location! Contact us today ....