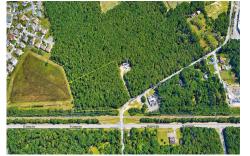

# COMMENTS

Exciting opportunity! 4+/- acres of commercial-zoned land near the Black Horse Pike, bike path, & GS Parkway. Ideal for retail, dining, light industrial, or mixed-use development. Potential development subject to Pinelands & Zoning approval - Due Diligence on Buyer, Seller makes no guaranty. Don/t miss out on this prime location! Contact us today ....

## COMMENTS

Exciting opportunity! 4+/- acres of commercial-zoned land near the Black Horse Pike, bike path, & GS Parkway. Ideal for retail, dining, light industrial, or mixed-use development. Potential development subject to Pinelands & Zoning approval - Due Diligence on Buyer, Seller makes no quaranty. Don\'t miss out on this prime location! Contact us today ....