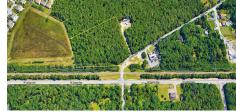

# COMMENTS

Exciting opportunity! 4+/- acres of commercial-zoned land near the Black Horse Pike, bike path, & GS Parkway. Ideal for retail, dining, light industrial, or mixed-use development. Potential development subject to Pinelands & Zoning approval - Due Diligence on Buyer, Seller makes no guaranty. Don/t miss out on this prime location! Contact us today ....

## COMMENTS

Exciting opportunity! 4+/- acres of commercial-zoned land near the Black Horse Pike, bike path, & GS Parkway. Ideal for retail, dining, light industrial, or mixed-use development. Potential development subject to Pinelands & Zoning approval - Due Diligence on Buyer, Seller makes no quaranty. Don\'t miss out on this prime location! Contact us today ....