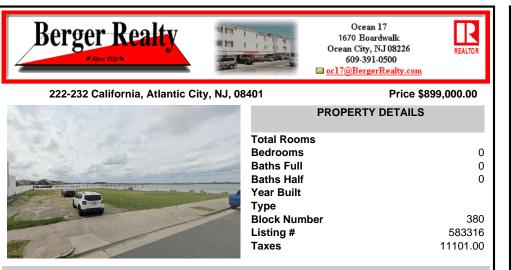

# COMMENTS

Best bay front 1.24 acres Lot in the island. Approved planes for 13 Town houses in the heart of the business and residential area of AtaIntic City.Bulkhead Approved and Cafra all done couple years ago,might need to up date the approvals. Boat slip for each unit. Now best time to buy....

COMMENTS

Туре

Listing #

Taxes

**Block Number** 