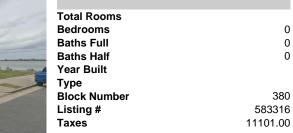

### Price \$899,000.00

|                                | PROPERTY DETAILS |          |
|--------------------------------|------------------|----------|
| the state of the second second | Total Rooms      |          |
|                                | Bedrooms         | 0        |
|                                | Baths Full       | 0        |
|                                | Baths Half       | 0        |
|                                | Year Built       |          |
|                                | Туре             |          |
|                                | Block Number     | 380      |
| Terret                         | Listing #        | 583316   |
| Annual Statement               | Taxes            | 11101.00 |