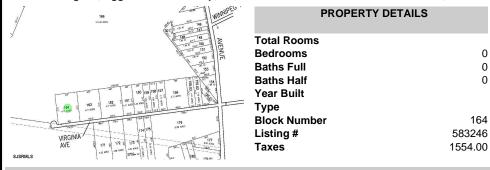

0 Virginia, Egg Harbor Township, NJ, 08234

Price \$49,900.00

## COMMENTS

Property is located in a very desirable area of EHT. Subject is currently a single residential lot that fronts on an unpaved/unimproved section of Virginia Avenue. Buy and hold or make improvements and have your own sanctuary....