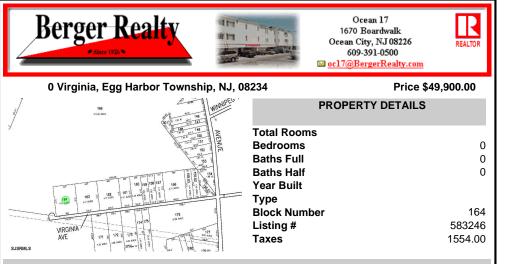

COMMENTS

Property is located in a very desirable area of EHT. Subject is currently a single residential lot that fronts on an unpaved/unimproved section of Virginia Avenue. Buy and hold or make improvements and have your own sanctuary....

## COMMENTS

Property is located in a very desirable area of EHT. Subject is currently a single residential lot that fronts on an unpaved/unimproved section of Virginia Avenue. Buy and hold or make improvements and have your own sanctuary....