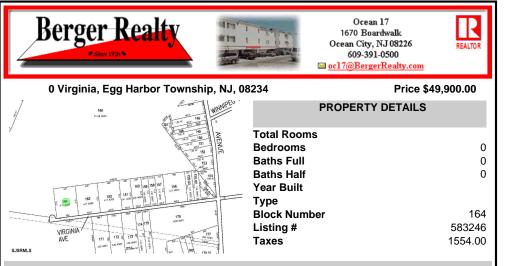

COMMENTS

Property is located in a very desirable area of EHT. Subject is currently a single residential lot that fronts on an unpaved/unimproved section of Virginia Avenue. Buy and hold or make improvements and have your own sanctuary....

## COMMENTS

Property is located in a very desirable area of EHT. Subject is currently a single residential lot that fronts on an unpaved/unimproved section of Virginia Avenue. Buy and hold or make improvements and have your own sanctuary....