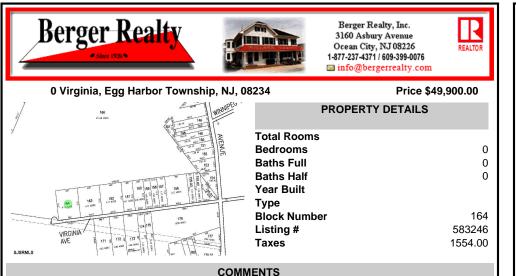

## COMMENTS

Property is located in a very desirable area of EHT. Subject is currently a single residential lot that fronts on an unpaved/unimproved section of Virginia Avenue. Buy and hold or make improvements and have your own sanctuary....