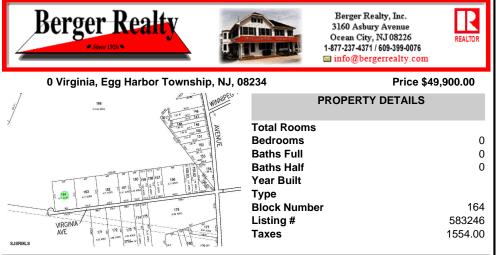

Property is located in a very desirable area of EHT. Subject is currently a single residential lot that fronts on an unpaved/unimproved section of Virginia Avenue. Buy and hold or make improvements and have your own sanctuary....