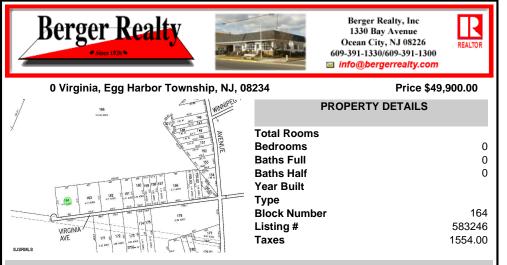

COMMENTS

Property is located in a very desirable area of EHT. Subject is currently a single residential lot that fronts on an unpaved/unimproved section of Virginia Avenue. Buy and hold or make improvements and have your own sanctuary....

### COMMENTS

Property is located in a very desirable area of EHT. Subject is currently a single residential lot that fronts on an unpaved/unimproved section of Virginia Avenue. Buy and hold or make improvements and have your own sanctuary....