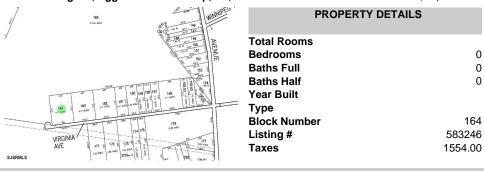

164

0 Virginia, Egg Harbor Township, NJ, 08234

Price \$49,900.00

## COMMENTS

Property is located in a very desirable area of EHT. Subject is currently a single residential lot that fronts on an unpaved/unimproved section of Virginia Avenue. Buy and hold or make improvements and have your own sanctuary....