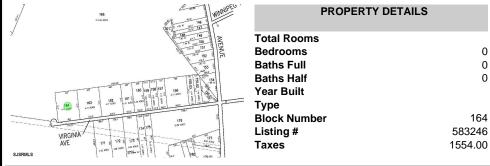

## COMMENTS

Property is located in a very desirable area of EHT. Subject is currently a single residential lot that fronts on an unpaved/unimproved section of Virginia Avenue. Buy and hold or make improvements and have your own sanctuary....

## **PROPERTY FEATURES**