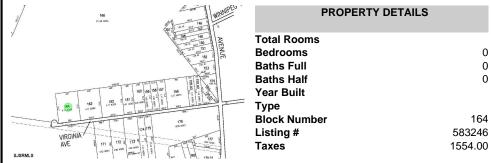

## **COMMENTS**

Property is located in a very desirable area of EHT. Subject is currently a single residential lot that fronts on an unpaved/unimproved section of Virginia Avenue. Buy and hold or make improvements and have your own sanctuary....

## **PROPERTY FEATURES**