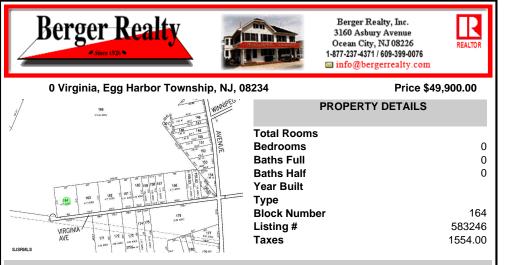

### COMMENTS

Property is located in a very desirable area of EHT. Subject is currently a single residential lot that fronts on an unpaved/unimproved section of Virginia Avenue. Buy and hold or make improvements and have your own sanctuary....

# **PROPERTY FEATURES**