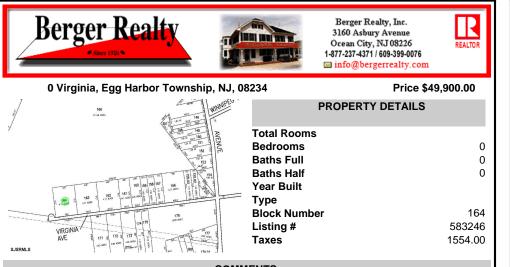

COMMENTS

Property is located in a very desirable area of EHT. Subject is currently a single residential lot that fronts on an unpaved/unimproved section of Virginia Avenue. Buy and hold or make improvements and have your own sanctuary....

# **PROPERTY FEATURES**