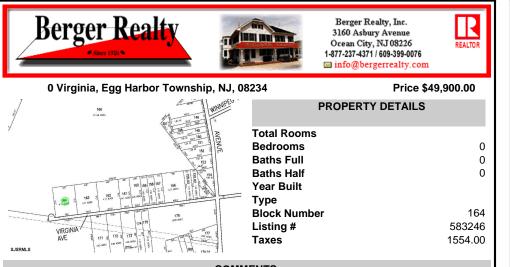

COMMENTS

Property is located in a very desirable area of EHT. Subject is currently a single residential lot that fronts on an unpaved/unimproved section of Virginia Avenue. Buy and hold or make improvements and have your own sanctuary....

#### COMMENTS

Property is located in a very desirable area of EHT. Subject is currently a single residential lot that fronts on an unpaved/unimproved section of Virginia Avenue. Buy and hold or make improvements and have your own sanctuary....