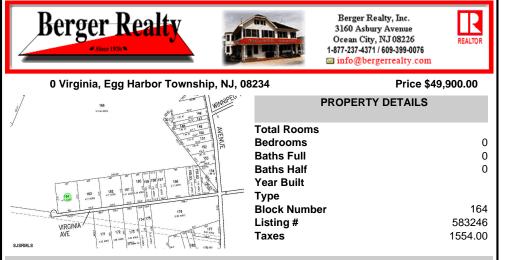

COMMENTS

Property is located in a very desirable area of EHT. Subject is currently a single residential lot that fronts on an unpaved/unimproved section of Virginia Avenue. Buy and hold or make improvements and have your own sanctuary....

#### COMMENTS

Property is located in a very desirable area of EHT. Subject is currently a single residential lot that fronts on an unpaved/unimproved section of Virginia Avenue. Buy and hold or make improvements and have your own sanctuary....