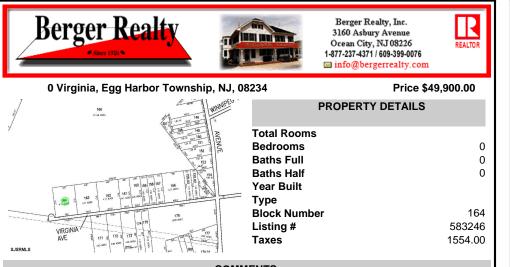

COMMENTS

Property is located in a very desirable area of EHT. Subject is currently a single residential lot that fronts on an unpaved/unimproved section of Virginia Avenue. Buy and hold or make improvements and have your own sanctuary....