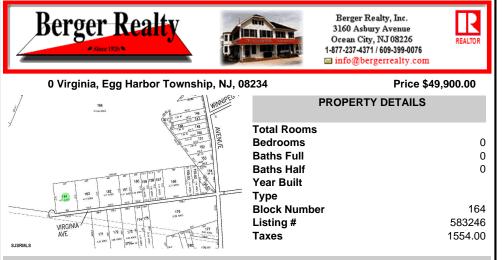

### COMMENTS

Property is located in a very desirable area of EHT. Subject is currently a single residential lot that fronts on an unpaved/unimproved section of Virginia Avenue. Buy and hold or make improvements and have your own sanctuary....