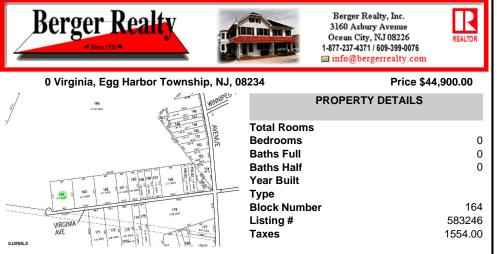

Property is located in a very desirable area of EHT. Subject is currently a single residential lot that fronts on an unpaved/unimproved section of Virginia Avenue. Buy and hold or make improvements and have your own sanctuary....

### COMMENTS

Property is located in a very desirable area of EHT. Subject is currently a single residential lot that fronts on an unpaved/unimproved section of Virginia Avenue. Buy and hold or make improvements and have your own sanctuary....