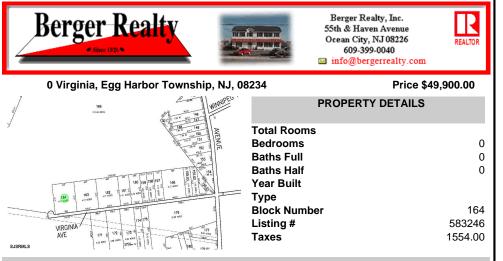

COMMENTS

Property is located in a very desirable area of EHT. Subject is currently a single residential lot that fronts on an unpaved/unimproved section of Virginia Avenue. Buy and hold or make improvements and have your own sanctuary....

### COMMENTS

Property is located in a very desirable area of EHT. Subject is currently a single residential lot that fronts on an unpaved/unimproved section of Virginia Avenue. Buy and hold or make improvements and have your own sanctuary....