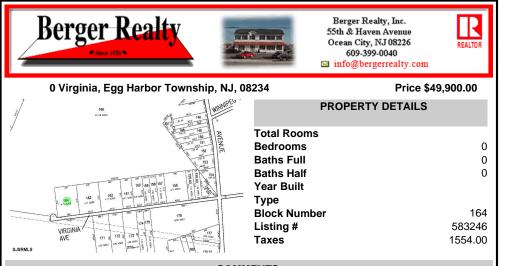

COMMENTS

Property is located in a very desirable area of EHT. Subject is currently a single residential lot that fronts on an unpaved/unimproved section of Virginia Avenue. Buy and hold or make improvements and have your own sanctuary....

### COMMENTS

Property is located in a very desirable area of EHT. Subject is currently a single residential lot that fronts on an unpaved/unimproved section of Virginia Avenue. Buy and hold or make improvements and have your own sanctuary....