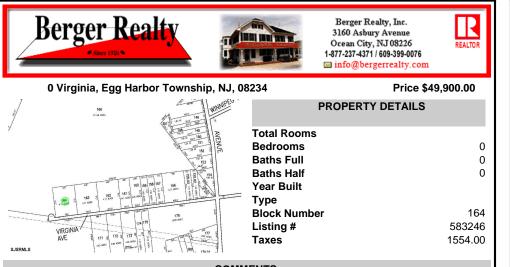

COMMENTS

Property is located in a very desirable area of EHT. Subject is currently a single residential lot that fronts on an unpaved/unimproved section of Virginia Avenue. Buy and hold or make improvements and have your own sanctuary....

### COMMENTS

Property is located in a very desirable area of EHT. Subject is currently a single residential lot that fronts on an unpaved/unimproved section of Virginia Avenue. Buy and hold or make improvements and have your own sanctuary....