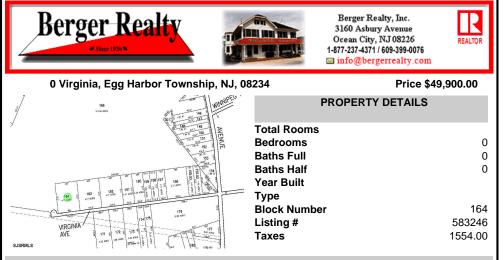

COMMENTS

Property is located in a very desirable area of EHT. Subject is currently a single residential lot that fronts on an unpaved/unimproved section of Virginia Avenue. Buy and hold or make improvements and have your own sanctuary....

### COMMENTS

Property is located in a very desirable area of EHT. Subject is currently a single residential lot that fronts on an unpaved/unimproved section of Virginia Avenue. Buy and hold or make improvements and have your own sanctuary....