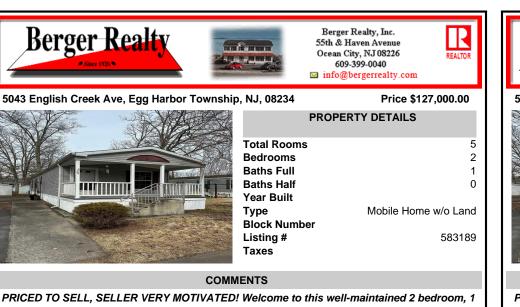

bathroom mobile home in English Creek Manor, an affordable, yet upscale mobile home community. Features include laundry area, central heat (natural gas), central air, fireplace and a shed for additional storage. You\'re a short walk to Tony Canale Park where you\'ll find tennis courts. vol...