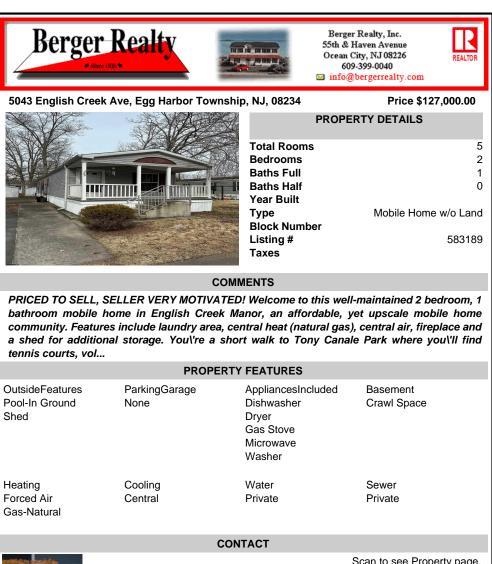

bathroom mobile home in English Creek Manor, an affordable, yet upscale mobile home community. Features include laundry area, central heat (natural gas), central air, fireplace and a shed for additional storage. You\'re a short walk to Tony Canale Park where you\'ll find tennis courts. vol...

|                                           | PROPERTY FEATURES     |                                                                               |                         |  |
|-------------------------------------------|-----------------------|-------------------------------------------------------------------------------|-------------------------|--|
| OutsideFeatures<br>Pool-In Ground<br>Shed | ParkingGarage<br>None | AppliancesIncluded<br>Dishwasher<br>Dryer<br>Gas Stove<br>Microwave<br>Washer | Basement<br>Crawl Space |  |
| Heating<br>Forced Air<br>Gas-Natural      | Cooling<br>Central    | Water<br>Private                                                              | Sewer<br>Private        |  |