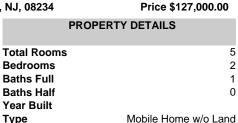

5043 English Creek Ave, Egg Harbor Township

| NJ, 08234 Price \$127,000.00 |                      |  |  |  |
|------------------------------|----------------------|--|--|--|
| PROPERTY DETAILS             |                      |  |  |  |
|                              |                      |  |  |  |
| Total Rooms                  | 5                    |  |  |  |
| Bedrooms                     | 2                    |  |  |  |
| Baths Full                   | 1                    |  |  |  |
| Baths Half                   | 0                    |  |  |  |
| Year Built                   |                      |  |  |  |
| Туре                         | Mobile Home w/o Land |  |  |  |
| Block Number                 |                      |  |  |  |
| Listing #                    | 583189               |  |  |  |
| Taxes                        |                      |  |  |  |
|                              |                      |  |  |  |

Туре **Block Number** Listing # 583189 Taxes