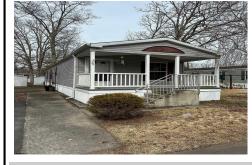

5043 English Creek Ave, Egg Harbor Township

| NJ, 08234 Price \$127,000.00 |                      |  |  |  |
|------------------------------|----------------------|--|--|--|
| PROPERTY DETAILS             |                      |  |  |  |
|                              |                      |  |  |  |
| Total Rooms                  | 5                    |  |  |  |
| Bedrooms                     | 2                    |  |  |  |
| Baths Full                   | 1                    |  |  |  |
| Baths Half                   | 0                    |  |  |  |
| Year Built                   |                      |  |  |  |
| Туре                         | Mobile Home w/o Land |  |  |  |
| Block Number                 |                      |  |  |  |
| Listing #                    | 583189               |  |  |  |
| Taxes                        |                      |  |  |  |
|                              |                      |  |  |  |

## COMMENTS

PRICED TO SELL, SELLER VERY MOTIVATED! Welcome to this well-maintained 2 bedroom, 1 bathroom mobile home in English Creek Manor, an affordable, yet upscale mobile home community. Features include laundry area, central heat (natural gas), central air, fireplace and a shed for additional storage. You\'re a short walk to Tony Canale Park where you\'ll find tennis courts, vol...