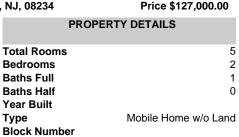

REALTO

5043 English Creek Ave, Egg Harbor Township,

| NJ, 08234                                                                                                       | J, 08234 Price \$127,000.00                        |  |  |  |  |  |
|-----------------------------------------------------------------------------------------------------------------|----------------------------------------------------|--|--|--|--|--|
| PROPERTY DETAILS                                                                                                |                                                    |  |  |  |  |  |
| Total Rooms<br>Bedrooms<br>Baths Full<br>Baths Half<br>Year Built<br>Type<br>Block Number<br>Listing #<br>Taxes | 5<br>2<br>1<br>0<br>Mobile Home w/o Land<br>583189 |  |  |  |  |  |